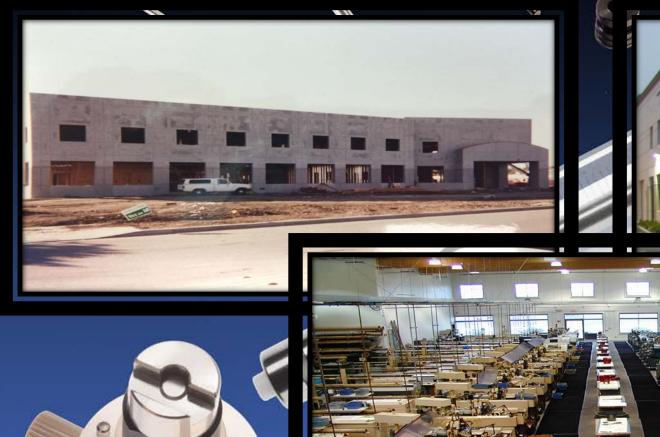

W.V. Enterprise Inc. expands and relocates to Westlake, Ca with 4000 sq. ft. and 8 machines

W.V. Enterprise Inc. is created in Van Nuys, Ca with 900 sq. ft. and two cam machines

1967

SPI expands by building a new 25,000 sq. ft. facility with 48 screw machines in Ventura, Ca