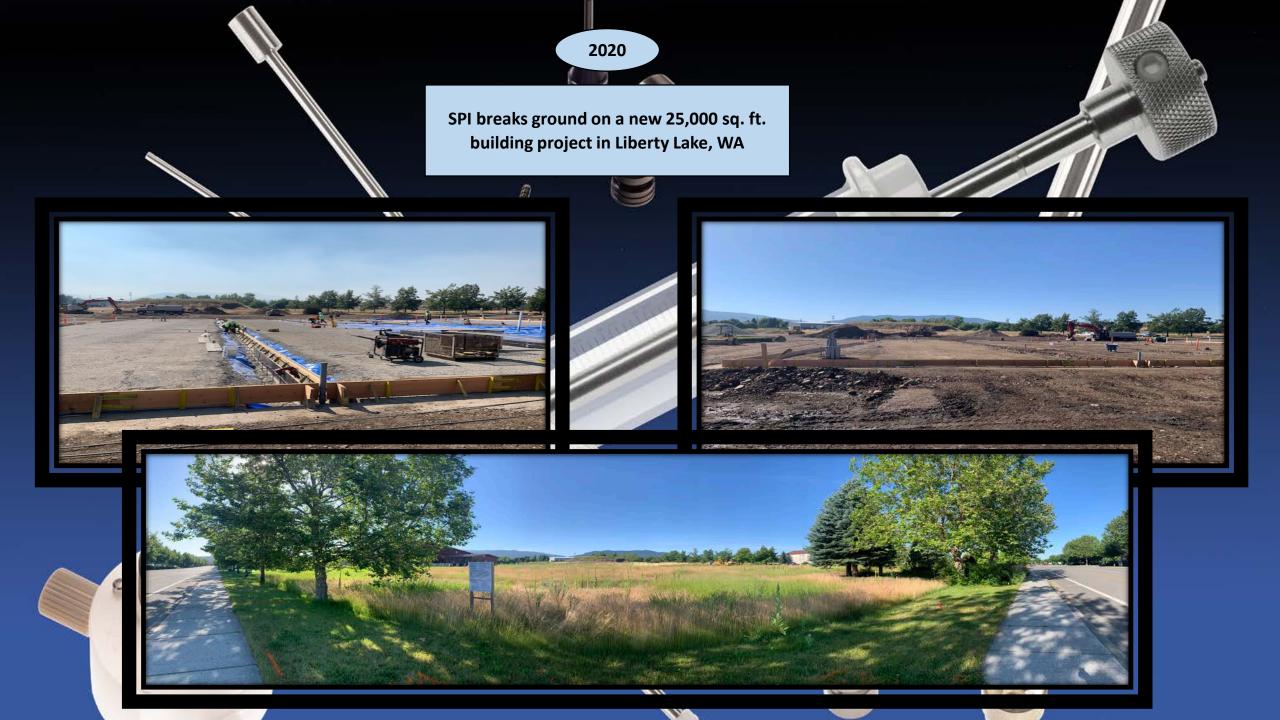

## We are not afraid of small parts, in fact, it's one of our specialties

SPI making progress on the new 25,000 sq.ft. building project in Liberty Lake, WA with move-in date scheduled for Spring 2022