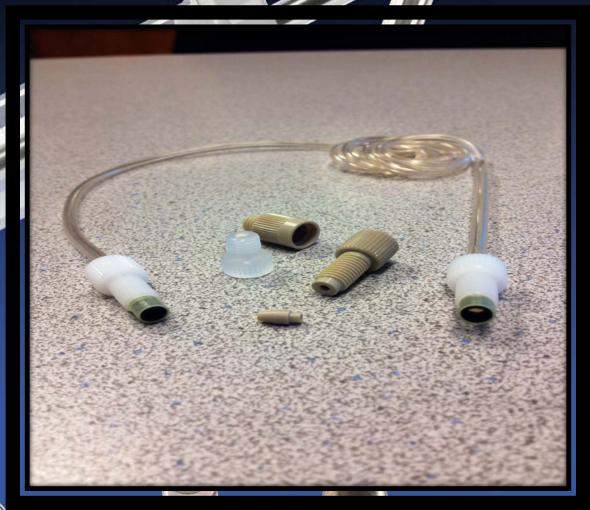

1001

Rente

2 18

Dist.

SPI invests in 2 Productive Robotic OB7's to increase their spindle time on their mills

Syringe and sub-assembly components are machined and shipped to customers worldwide