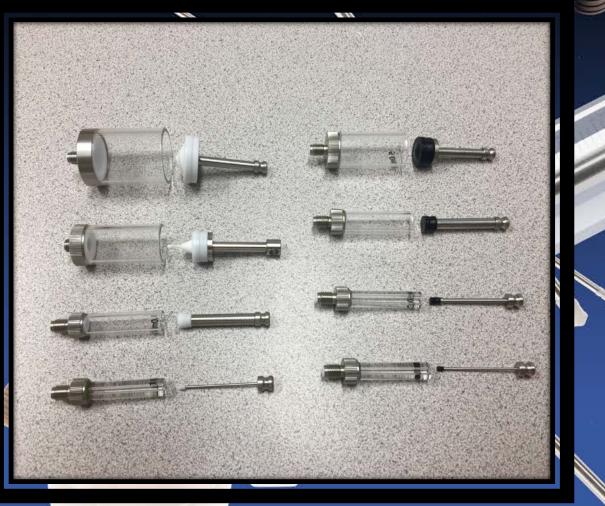

1001

Rente

2 18

Dist.

SPI invests in 2 Productive Robotic OB7's to increase their spindle time on their mills

Syringe and sub-assembly components are machined and shipped to customers worldwide