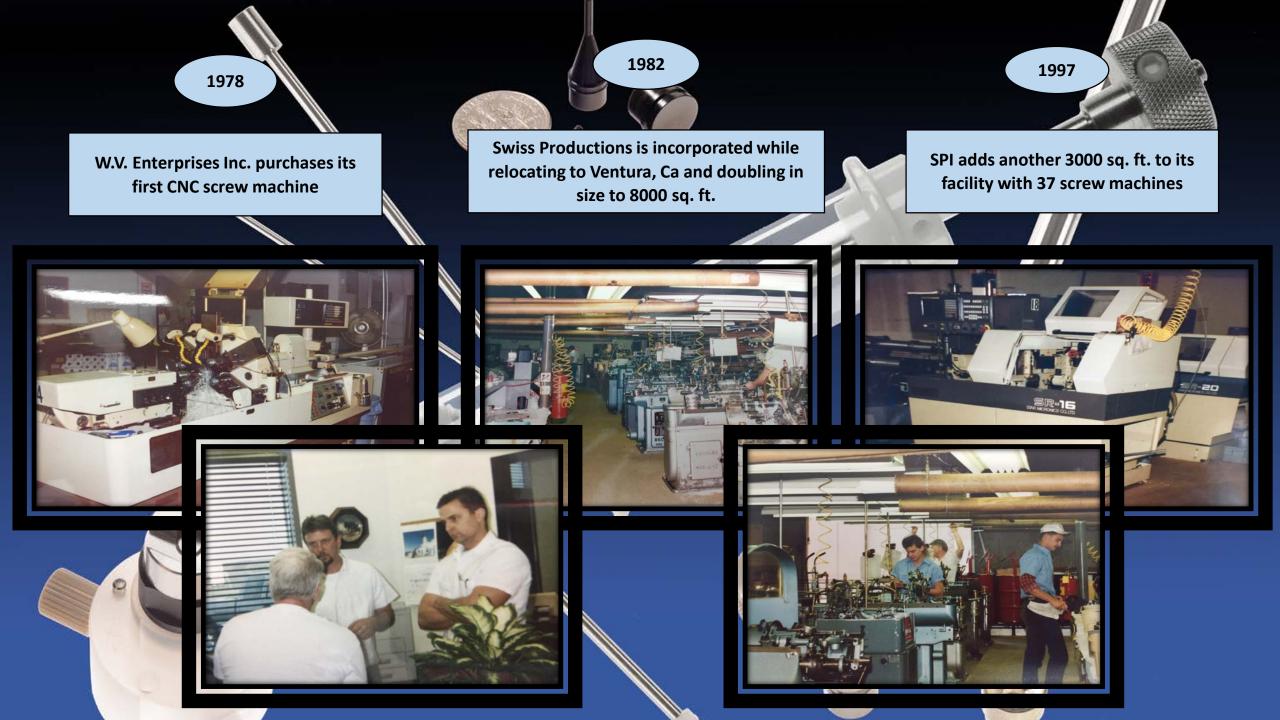

W.V. Enterprise Inc. expands and relocates to Westlake, Ca with 4000 sq. ft. and 8 machines

W.V. Enterprise Inc. is created in Van Nuys, Ca with 900 sq. ft. and two cam machines

1967

SPI expands by building a new 25,000 sq. ft. facility with 48 screw machines in Ventura, Ca